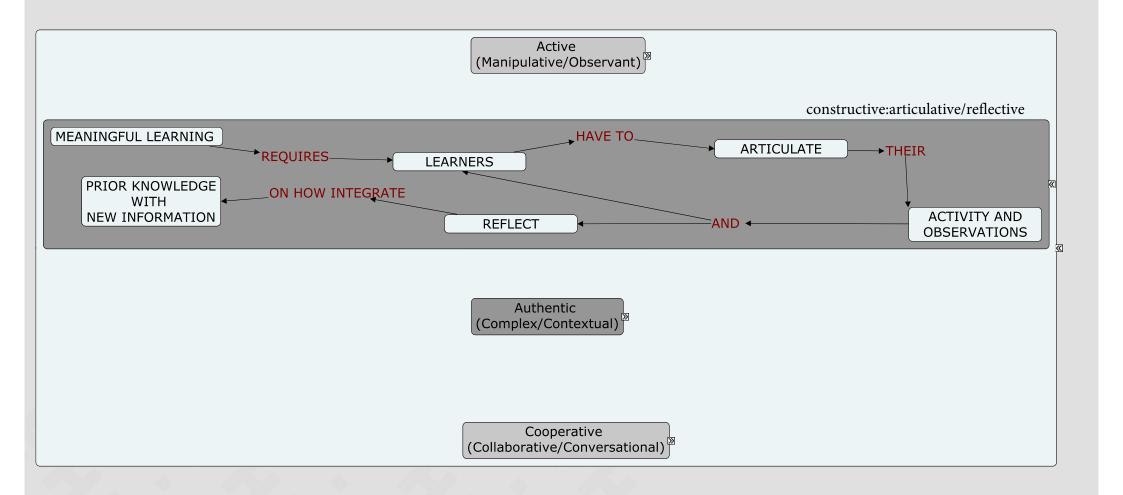

# EH-CMAP (2014-2016)

The cognitive map - effective tool for organization and systematization of knowledge on energy efficiency in historic heritage

Meaningful learning theory
Meaningful activity
Cognitive Mapping
Mapping tool

#### "What concepts and relationships should be included in the energy efficiency projects of historical heritage?"

Dipartimento di Pianificazione Design Tecnologia dell'Architettura

# EH-CMAP\_00 COGNITIVE TOOL FOR ENERGY EFFICIENCY IN HISTORIC HERITAGE