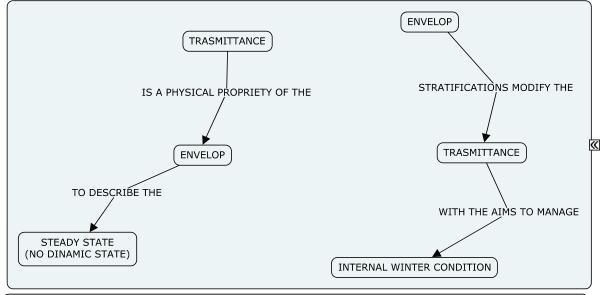

#### "What concepts and relationships should be included in the energy efficiency projects of historical heritage?"

Dipartimento di Pianificazione Design Tecnologia dell'Architettura