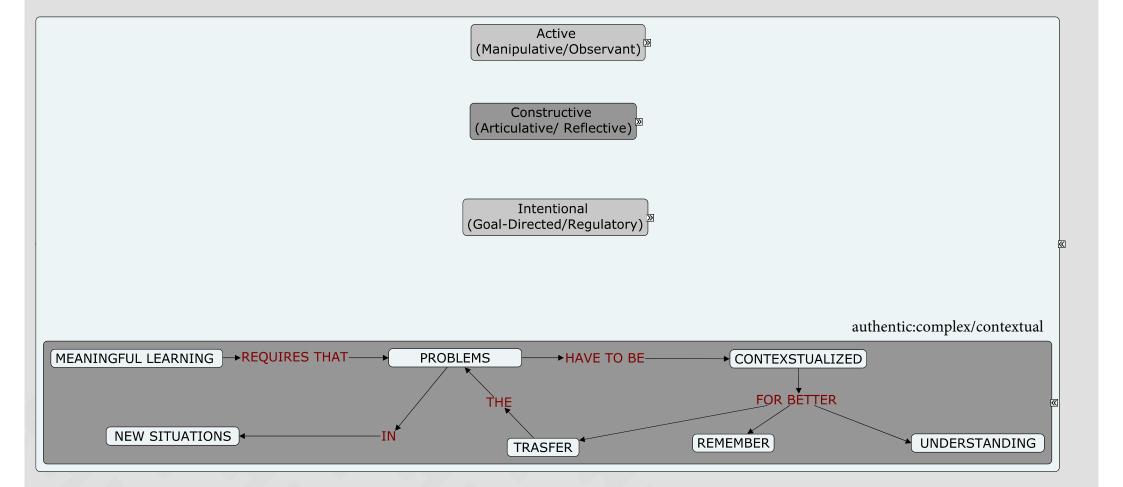

# EH-CMAP (2014-2016)

The cognitive map - effective tool for organization and systematization of knowledge on energy efficiency in historic heritage

Meaningful learning theory
Meaningful activity
Cognitive Mapping
Mapping tool

#### constructive:articulative/reflective

Intentional :goal direct/regulatory

#### cooperative:collaborative/conversational

authentic:complex/contextual

DIPARTIMENTO DI PIANIFICAZIONE DESIGN

### CONCLUSION

In conclusion, we can highlight the following points about the use of EH-CMAP\_00 as a meaningful tool to face the issue of energy efficiency in historic heritage:

- proposed a general critical review
- introduced new concepts and relationships
- crystallized and shared the definition about technical concepts
- adapted domains of knowledge
- highlighted individuated disciplinary interests