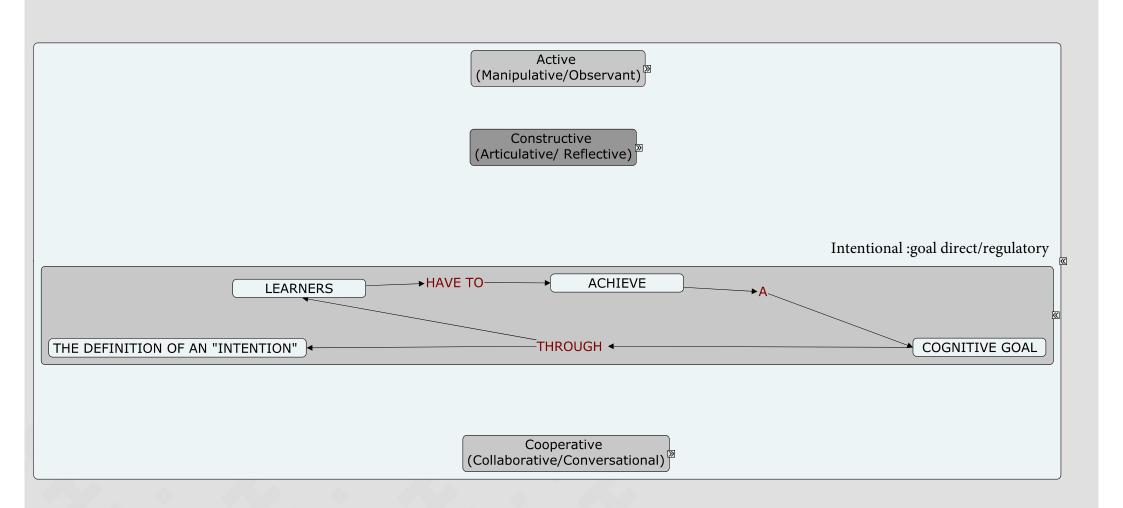

#### constructive:articulative/reflective

Intentional :goal direct/regulatory

#### cooperative:collaborative/conversational

authentic:complex/contextual

DIPARTIMENTO DI PIANIFICAZIONE DESIGN