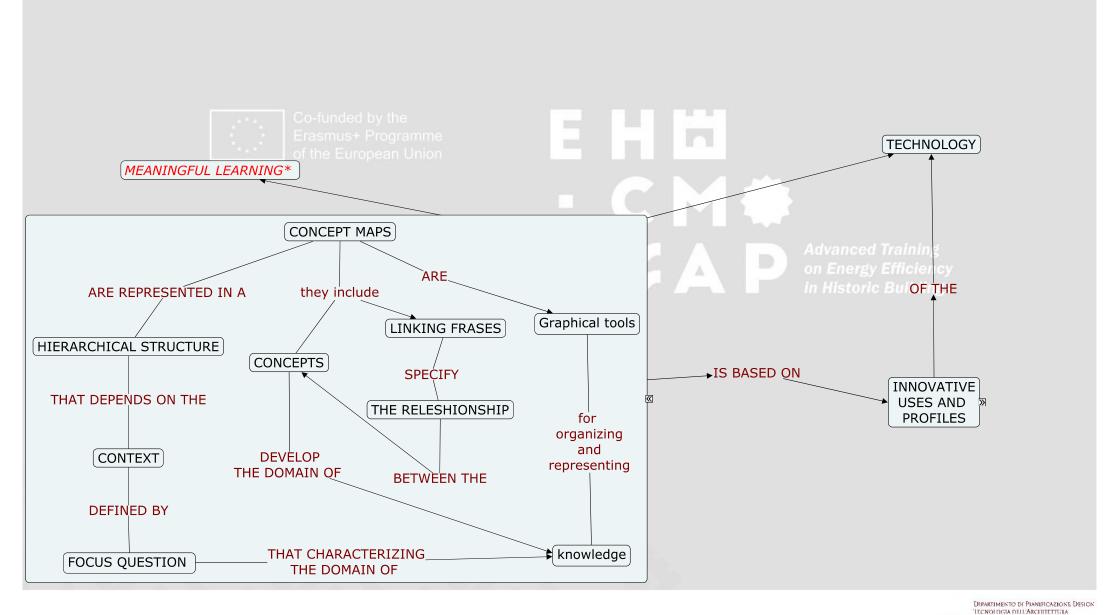

# EH-CMAP (2014-2016)

The cognitive map - effective tool for organization and systematization of knowledge on energy efficiency in historic heritage

Meaningful learning theory
Meaningful activity
Cognitive Mapping
Mapping tool

# EH-CMAP\_00 COGNITIVE TOOL FOR ENERGY EFFICIENCY IN HISTORIC HERITAGE