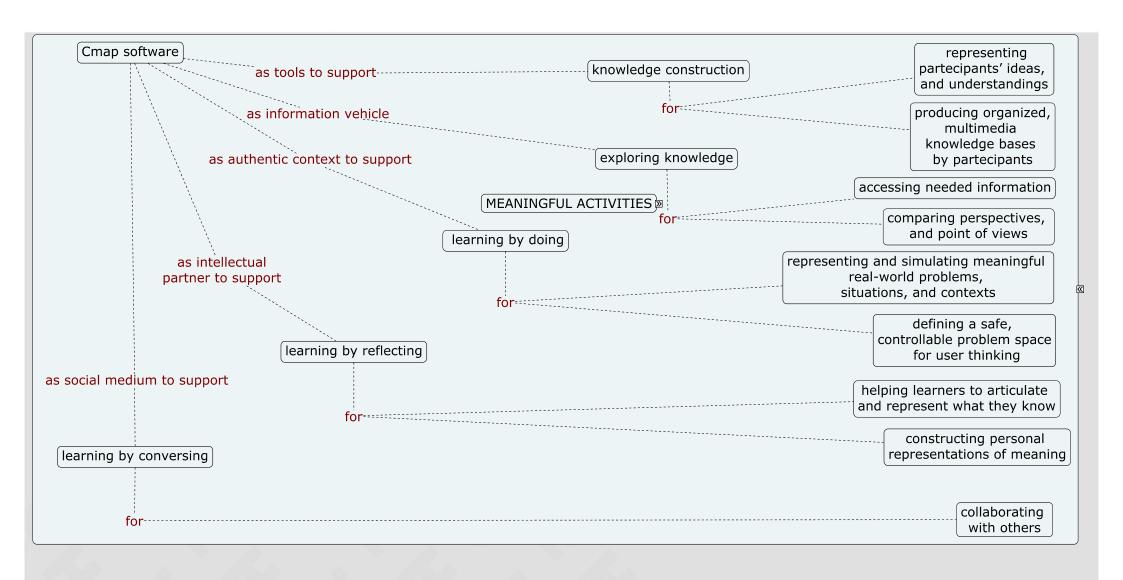

# EH-CMAP (2014-2016)

The cognitive map - effective tool for organization and systematization of knowledge on energy efficiency in historic heritage

Meaningful learning theory
Meaningful activity
Cognitive Mapping
Mapping tool