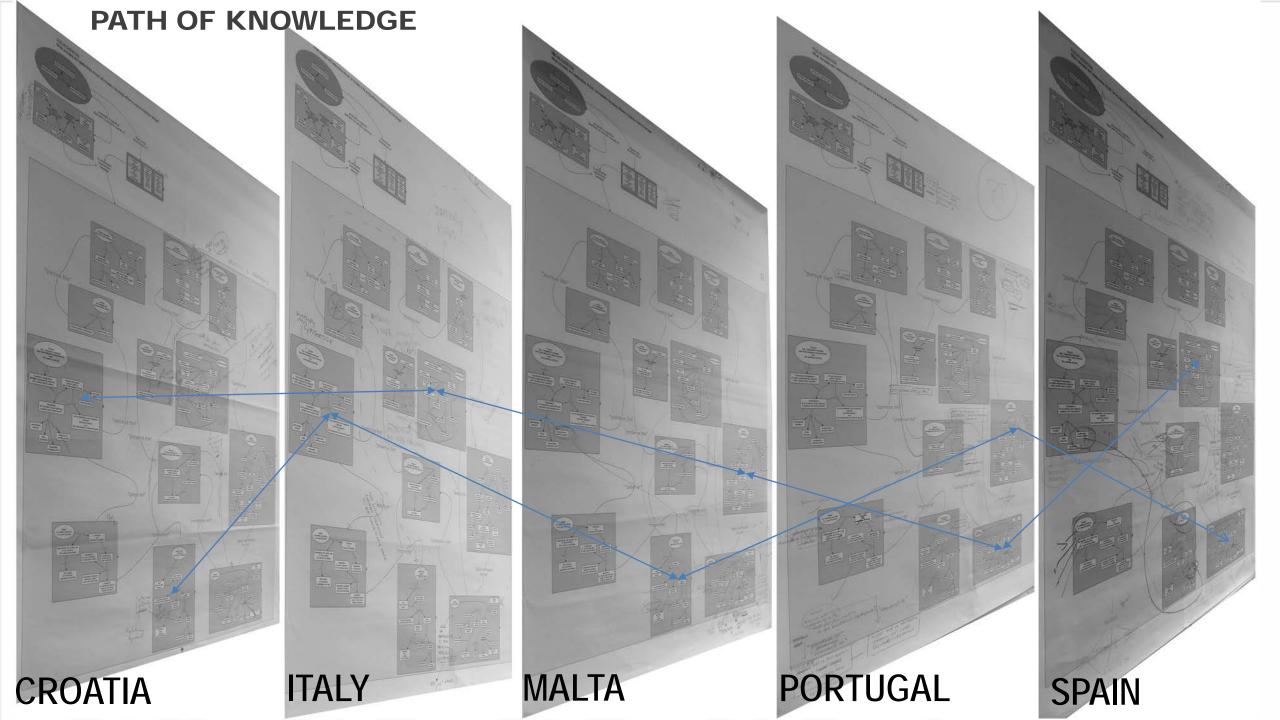

### CONCLUSION

In conclusion, we can highlight the following points about the use of EH-CMAP\_00 as a meaningful tool to face the issue of energy efficiency in historic heritage:

- proposed a general critical review
- introduced new concepts and relationships
- crystallized and shared the definition about technical concepts
- adapted domains of knowledge
- highlighted individuated disciplinary interests