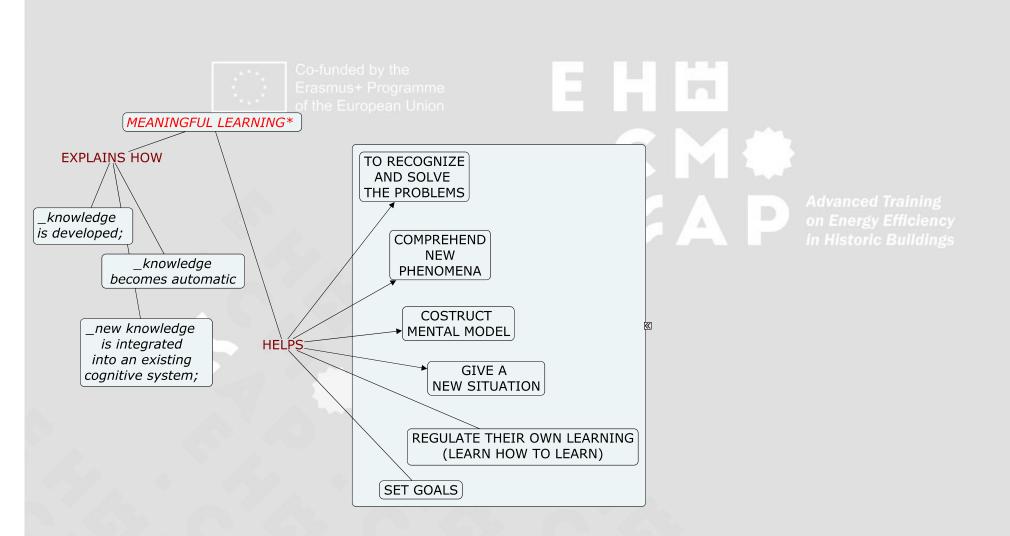

# EH-CMAP (2014-2016)

The cognitive map - effective tool for organization and systematization of knowledge on energy efficiency in historic heritage

Meaningful learning theory
Meaningful activity
Cognitive Mapping
Mapping tool