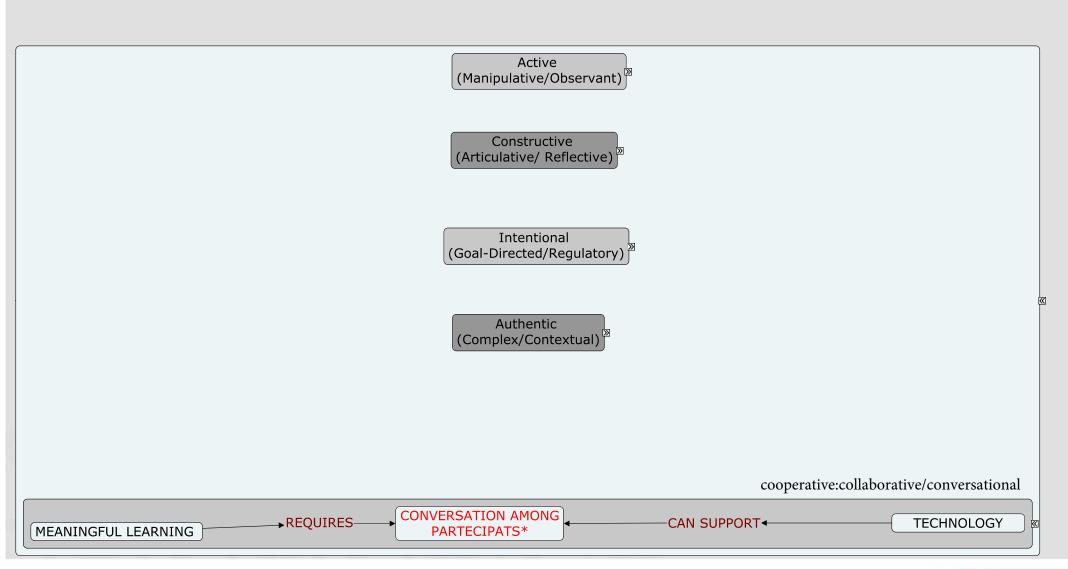

#### constructive:articulative/reflective

Intentional :goal direct/regulatory

#### cooperative:collaborative/conversational

authentic:complex/contextual

DIPARTIMENTO DI PIANIFICAZIONE DESIGN