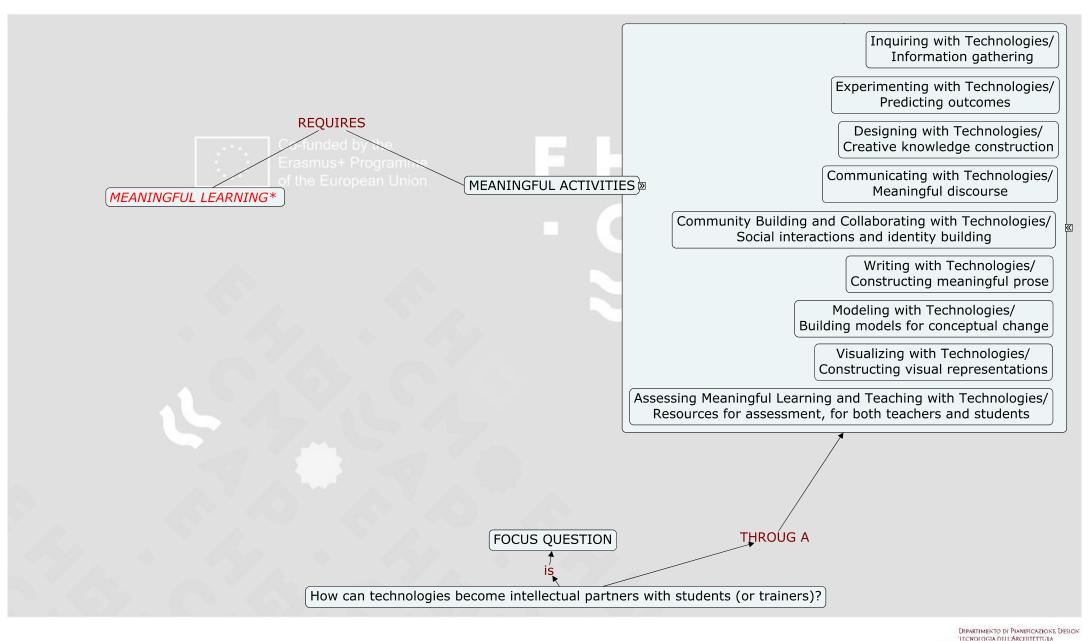

# EH-CMAP (2014-2016)

The cognitive map - effective tool for organization and systematization of knowledge on energy efficiency in historic heritage

Meaningful learning theory
Meaningful activity
Cognitive Mapping
Mapping tool

# EH-CMAP\_00 COGNITIVE TOOL FOR ENERGY EFFICIENCY IN HISTORIC HERITAGE