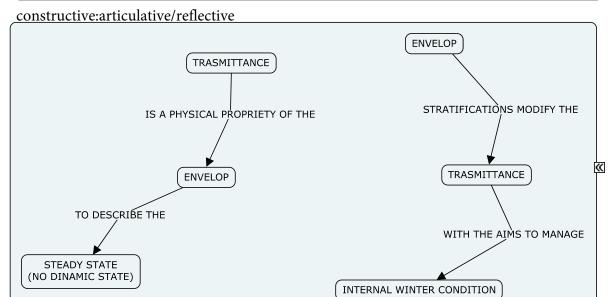

## CONFERENCE ON ENERGY EFFICIENCY IN HISTORIC HERITAGE

Organiser: IRENA-Istrian Regional Energy Agency City library Labin, Rudarska 1, Labin

Arch.PhD. Maurizio Sibilla 29 june 2016







# EH-CMAP (2014-2016)

The cognitive map - effective tool for organization and systematization of knowledge on energy efficiency in historic heritage

Meaningful learning theory
Meaningful activity
Cognitive Mapping
Mapping tool











SAPIENZA UNIVERSITÀ DI ROMA











































#### constructive:articulative/reflective





Intentional :goal direct/regulatory



















#### cooperative:collaborative/conversational





authentic:complex/contextual























DIPARTIMENTO DI PIANIFICAZIONE DESIGN

#### "What concepts and relationships should be included in the energy efficiency projects of historical heritage?"













Dipartimento di Pianificazione Design Tecnologia dell'Architettura



# EH-CMAP\_00 COGNITIVE TOOL FOR ENERGY EFFICIENCY IN HISTORIC HERITAGE













### CONCLUSION

In conclusion, we can highlight the following points about the use of EH-CMAP\_00 as a meaningful tool to face the issue of energy efficiency in historic heritage:

- proposed a general critical review
- introduced new concepts and relationsh