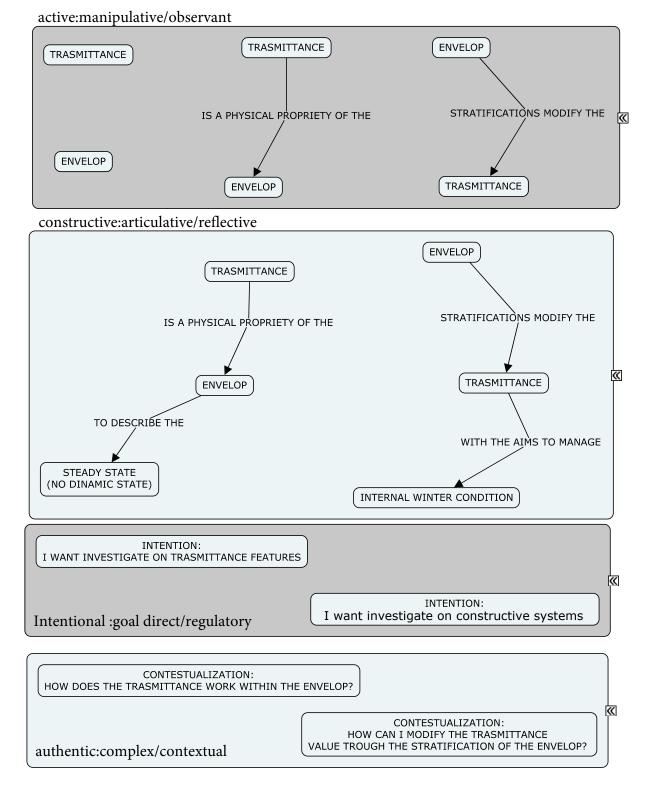

#### constructive:articulative/reflective

Intentional :goal direct/regulatory

#### cooperative:collaborative/conversational

authentic:complex/contextual

DIPARTIMENTO DI PIANIFICAZIONE DESIGN

#### "What concepts and relationships should be included in the energy efficiency projects of historical heritage?"

Dipartimento di Pianificazione Design Tecnologia dell'Architettura