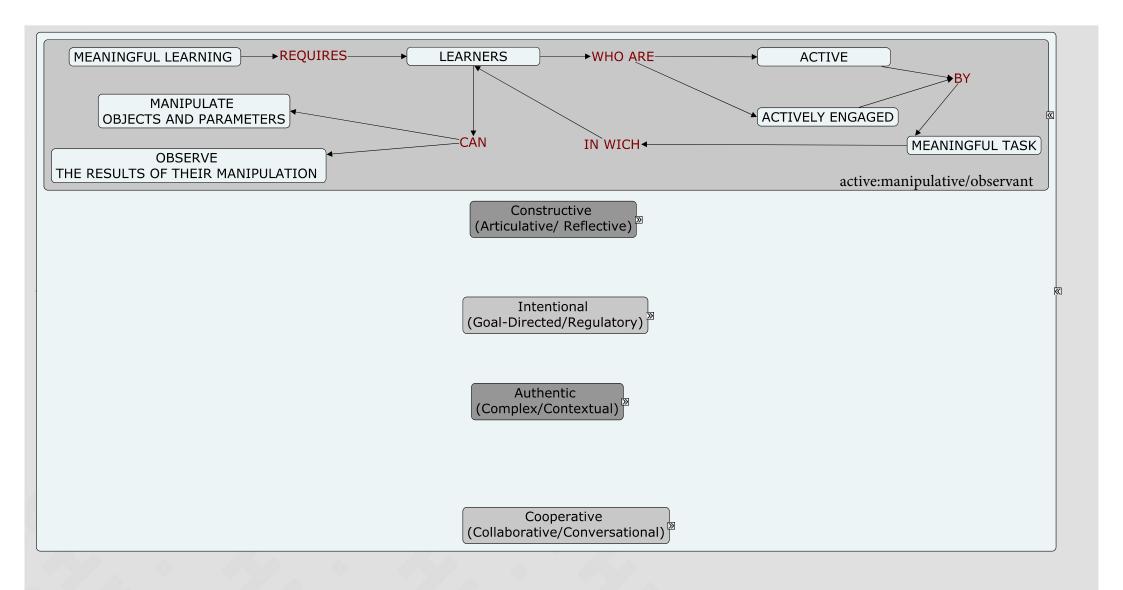

#### constructive:articulative/reflective

Intentional :goal direct/regulatory

#### cooperative:collaborative/conversational

authentic:complex/contextual

DIPARTIMENTO DI PIANIFICAZIONE DESIGN